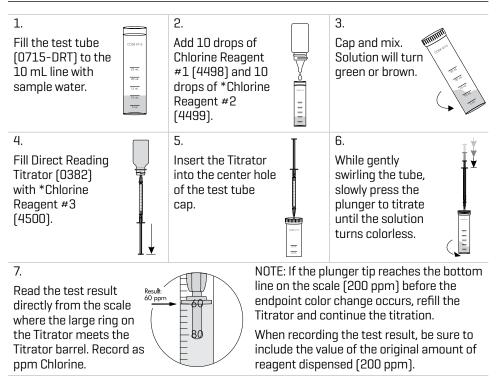

El aMotte

Read the LaMotte Direct Reading Titrator Manual before proceeding. The Titrator is calibrated in parts per million (ppm) Chlorine; each minor division on the Titrator scale equals 4 ppm.